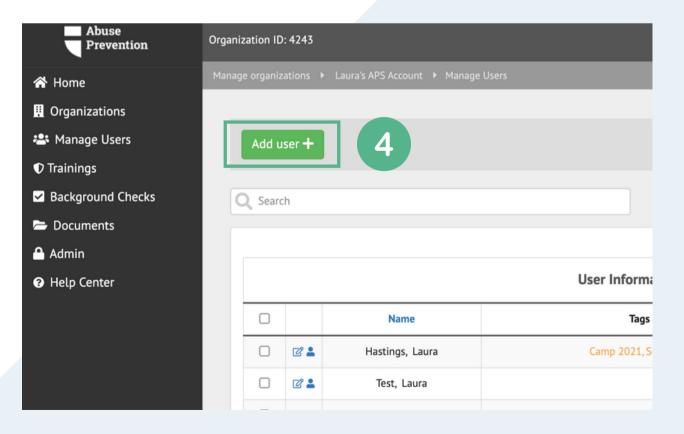

#### ADD USERS AND SEND TRAINING

#### **CLICK 'ADD USER'**

```
Show additional fields +
```

-Enter the Trainee's name and email address

- -Select if they are an 'employee' or 'volunteer'
- -Select 'Trainee' as the role
- -Select a Tag and a Training to send
- -Click 'Add User' and repeat process for next