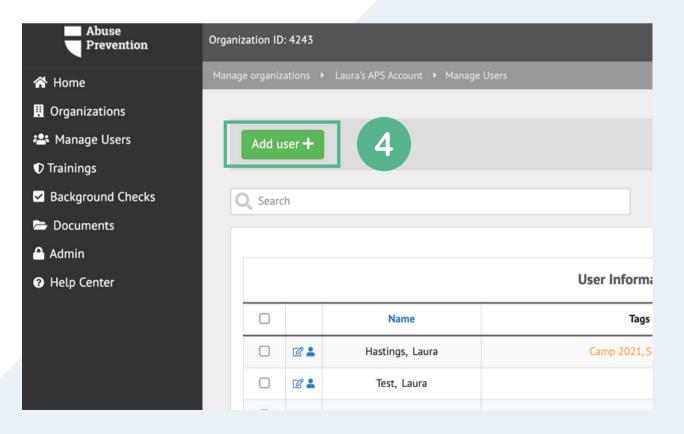

| ~         |          |
|     | trainee | VOL       | ~                  | <b>[]</b> 07/12/2023 | 0                |           | ~           |                                                                                  |           |          |

User Tags are customizable labels to create organization within your Control Panel. Tags can be something that is specific to your organization such as department, program, or campus.

| ORGANIZATION USER TAGS |    |
|------------------------|----|
| 🗣 Camp 2020            | /0 |
| 🗣 Camp 2021            | /0 |
| Nursery                | /0 |
| Preschool              | /0 |
| 🗣 Staff                | /0 |
| Tag Name Add tag +     |    |

#### ADD USERS AND SEND TRAINING



#### **CLICK 'ADD USER'**



#### ADD USERS AND SEND TRAINING

| First name                    | Tags 😨                                                                                                                                                                                 |
|-------------------------------|----------------------------------------------------------------------------------------------------------------------------------------------------------------------------------------|
| Last name                     | Camp 2020                                                                                                                                                                              |
| Email address                 | <ul> <li>Nursery</li> <li>Preschool</li> <li>Staff</li> </ul>