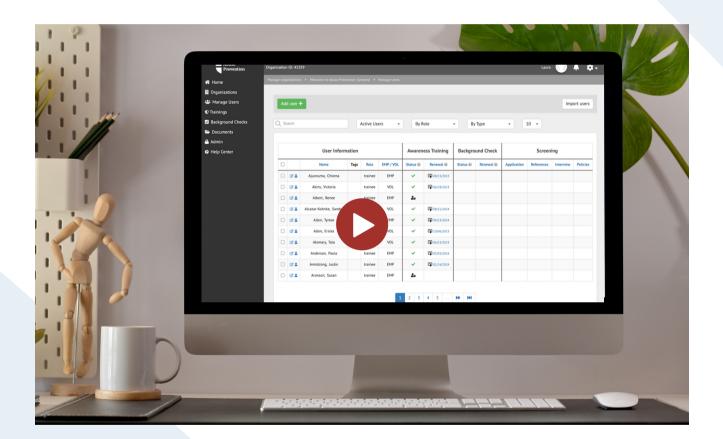

mplete Child Safety System designed to reduce the risk of child sexual abuse.

Learn More About The Risk

Abuse

Prevention

Sign Up

The

#### Coupon code

i92023

To create your Abuse Prevention Systems (APS) account, go to the <u>sign-up page</u> on the APS website. Select 'Membership' from the two options.

You will be asked to input information about yourself and your organization. On the third and final page of the signup process, you will be asked to provide billing information. This page includes a space to enter a coupon code. Enter the coupon code **i92023** to receive \$100 off your first year's annual fee.

Once you have submitted your billing information, you will have instant access to your new account.

## USING YOUR CONTROL PANEL

Learn how to add Users and send Trainings



## Video Tour

Begin by viewing a video tour of the Safety System

#### **CREATE USER TAGS**

|     |         |           |                    |                      |                  |           |             | Melissa                                                                          |           | <b>.</b> |
|-----|---------|-----------|--------------------|----------------------|------------------|-----------|-------------|----------------------------------------------------------------------------------|-----------|----------|
|     | 1       |           |                    |                      |                  |           | 1           | My account<br>Organization information<br>Organization settings<br>Back to admin |           |          |
| ers | •       | By Tag    |